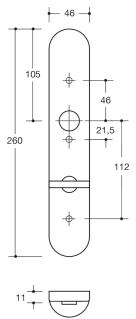

Dimensions in mm

## **Properties**

WC Backplate, long

in R-technology made of polyamide, solid colour, high-gloss surface, and for handle diameter 20 mm Backplate substructure made of synthetic material-stainless steel composite, can be used for left and right-hand opening doors. Concealed, non-loosening screwed joint with M4 screw and sleeve combination as well as the pivot disappearing into the door leaf. WC version with emergency opening by means of square spindle or coin and occupancy disc (red/white indicator) on the outside (long stems). turnknob on the inside (short stems). Backplate cap 45 x 26 mm, 10.5 mm high, flat, 1.5 mm wall thickness. supplied incl. screws