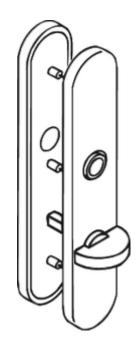

## **Properties**

WC Backplate, long

in R-technology made of polyamide, solid colour, high-gloss surface, and for handle diameter 20 mm Backplate substructure made of synthetic material-stainless steel composite, can be used for left and right-hand opening doors. Concealed, non-loosening screwed joint with M4 screw and sleeve combination as well as the pivot disappearing into the door leaf. WC version with emergency opening by means of square spindle or coin and occupancy disc (red/white indicator) on the outside (long stems). turnknob on the inside (short stems). Backplate cap 45 x 26 mm, 10.5 mm high, flat, 1.5 mm wall thickness. supplied incl. screws