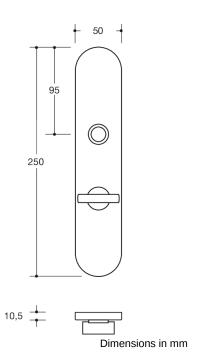

## **Properties**

Backplate, long, made of stainless steel

in H-technology for neck diameter 21.3 mm, composite synthetic material and steel backplate substructure, fixed rotating bearing of the lever handle 5 mm bearing as maintenance-free plain bearings. Screwed joint with 5 mm Spax screws support pins. WC version with emergency opening by means of square spindle or coin and occupancy disc (red/white indicator) on the outside (long stems), turnknob on the inside (short stems). Backplate cap made of stainless steel (1.4301), 50 x 250 mm, 10.5 mm high, 1.5 mm wall thickness. Surface satin finished