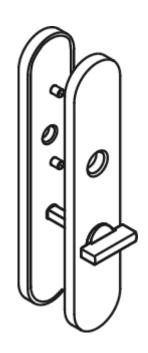

## **Properties**

Backplate, long, made of stainless steel

in H-technology for neck diameter 21.3 mm, composite synthetic material and steel backplate substructure, fixed rotating bearing of the lever handle 5 mm bearing as maintenance-free plain bearings. Screwed joint with 5 mm Spax screws support pins. WC version with emergency opening by means of square spindle or coin and occupancy disc (red/white indicator) on the outside (long stems), turnknob on the inside (short stems). Backplate cap made of stainless steel (1.4301), 50 x 250 mm, 10.5 mm high, 1.5 mm wall thickness. Surface satin finished