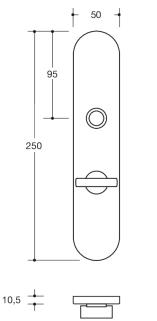

Dimensions in mm

## **Properties**

Backplate, long, made of stainless steel

in H-technology for neck diameter 21.3 mm, composite synthetic material and steel backplate substructure, fixed rotating bearing of the lever handle 5 mm bearing as maintenance-free plain bearings. Screwed joint with 5 mm Spax screws support pins. WC version with emergency opening by means of square spindle or coin and occupancy disc (red/white indicator) on the outside (long stems), turnknob on the inside (short stems). Backplate cap made of stainless steel (1.4301), 50 x 250 mm, 10.5 mm high, 1.5 mm wall thickness. Surface satin finished