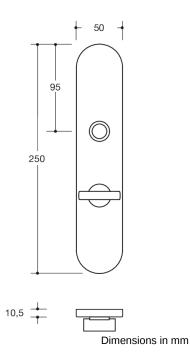

## **Properties**

Backplate, long, made of stainless steel

in H-technology for neck diameter 21.3 mm, composite synthetic material and steel backplate substructure, fixed rotating bearing of the lever handle 5 mm bearing as maintenance-free plain bearings. Screwed joint with 5 mm Spax screws support pins. WC version with emergency opening by means of square spindle or coin and occupancy disc (red/white indicator) on the outside (long stems), turnknob on the inside (short stems). Backplate cap made of stainless steel (1.4301), 50 x 250 mm, 10.5 mm high, 1.5 mm wall thickness. Surface satin finished supplied incl. screws