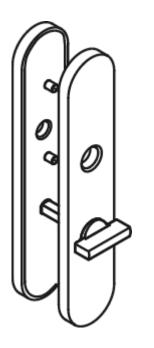

## **Properties**

Backplate, long, made of stainless steel

in H-technology for neck diameter 21.3 mm, composite synthetic material and steel backplate substructure, fixed rotating bearing of the lever handle 5 mm bearing as maintenance-free plain bearings. Screwed joint with 5 mm Spax screws support pins. WC version with emergency opening by means of square spindle or coin and occupancy disc (red/white indicator) on the outside (long stems), turnknob on the inside (short stems). Backplate cap made of stainless steel (1.4301), 50 x 250 mm, 10.5 mm high, 1.5 mm wall thickness. Surface satin finished supplied incl. screws