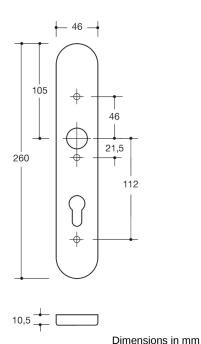

Backplate cap  $45 \times 26$  mm, 10.5 mm high, flat, 1.5 mm wall thickness. Supplied without screws