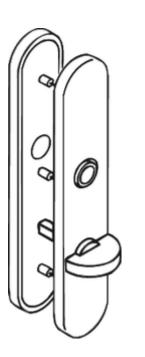

## **Properties**

WC Backplate, long

short stems, in R-technology made of polyamide, solid colour, high-gloss surface, and for handle diameter 23 mm Backplate substructure made of synthetic material-stainless steel composite, can be used for left and right-hand opening doors. Concealed, non-loosening screwed joint with M4 screw and sleeve combination as well as the pivot disappearing into the door leaf. WC version with emergency opening by means of square spindle or coin and occupancy disc (red/white indicator) on the outside (long stems). turnknob on the inside (short stems). Backplate cap 45 x 26 mm, 10.5 mm high, flat, 1.5 mm wall thickness. Supplied without screws