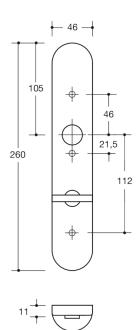

Dimensions in mm

Similar picture

## **Properties**

WC Backplate, long

short stems, in R-technology made of polyamide, solid colour, high-gloss surface, and for handle diameter 23 mm Backplate substructure made of synthetic material-stainless steel composite, can be used for left and right-hand opening doors. Concealed, non-loosening screwed joint with M4 screw and sleeve combination as well as the pivot disappearing into the door leaf. WC version with emergency opening by means of square spindle or coin and occupancy disc (red/white indicator) on the outside (long stems). turnknob on the inside (short stems). Backplate cap 45 x 26 mm, 10.5 mm high, flat, 1.5 mm wall thickness. Supplied without screws