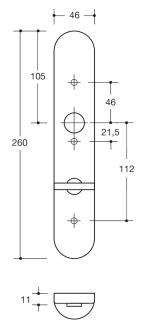

## Dimensions in mm

## **Properties**

WC Backplate, long

in R-technology made of polyamide, solid colour, high-gloss surface, and for handle diameter 23 mm Backplate substructure made of synthetic material-stainless steel composite, can be used for left and right-hand opening doors. Concealed, non-loosening screwed joint with M4 screw and sleeve combination as well as the pivot disappearing into the door leaf. WC version with emergency opening by means of square spindle or coin and occupancy disc (red/white indicator) on the outside (long stems). turnknob on the inside (short stems). Backplate cap 45 x 26 mm, 10.5 mm high, flat, 1.5 mm wall thickness. supplied incl. screws