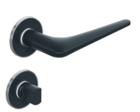

## **Properties**

Vacant/Engaged fitting

with flat roses according to DIN 18255 and EN 1906 and inlay made of coloured, matt polyamide, consisting of: door lever handle design 251.21PB ... made of matt polyamide, through-dyed, 21.3 mm diameter, with shank guide and grubscrew M5 for additional fixing of the door lever handle on the square spindle, for optimum transfer of force to the door leaf.

flat lever and toilet door roses, 306.23PBXINR..., round, diameter 52 mm, 4.0 mm high. Concealed, non-loosening connection: fixed rotating bearing of the lever handle and the roses, and support pin that dips into the door leaf. Fast and easy assembly by latching in preassembled assemblies. Toilet version with emergency opening by means of coin and optionally with or without occupancy disc (red/green indicator) on the outside.