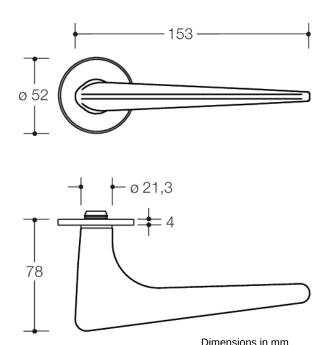

## **Properties**

Vacant/Engaged fitting

with flat roses according to DIN 18255 and EN 1906 and inlay made of coloured, matt polyamide, consisting of: door lever handle design 251.21PB ... made of matt polyamide, through-dyed, 21.3 mm diameter, with shank guide and grubscrew M5 for additional fixing of the door lever handle on the square spindle, for optimum transfer of force to the door leaf.

flat lever and toilet door roses, 306.23PBXINR..., round, diameter 52 mm, 4.0 mm high. Concealed, non-loosening connection: fixed rotating bearing of the lever handle and the roses, and support pin that dips into the door leaf. Fast and easy assembly by latching in preassembled assemblies. Toilet version with emergency opening by means of coin and optionally with or without occupancy disc (red/green indicator) on the outside.