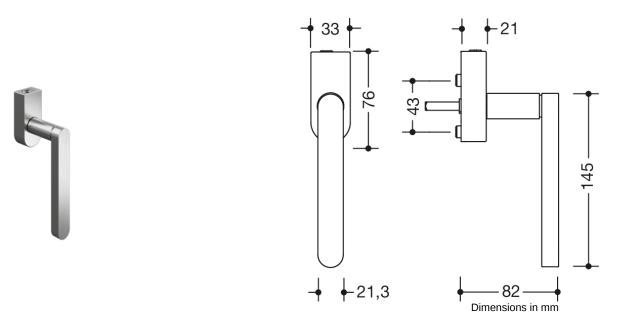

## Window handle

lockable, model 271X in L-shape, satin stainless steel (1.4301), spigot diameter 21.3 mm, length 145 mm, with 90° latching points and 7 mm square spindle, length protrudes by 30 mm (other lengths possible, 45° latching on request). Preassembled on an oval rose 71 x 33 mm, with lug diameter 10 mm, concealed screw fixing, screw hole spacing 43 mm, cover cap made of stainless steel (1.4301), wall thickness 1 mm. Delivery incl. fixing material. Integrated pushlock with 5 pin tumblers, lockable in all latched positions, the locking acts directly on the handle and blocks rotation of the handle. Test in accordance with RAL-RG 607/9. Different keys: each lock cylinder requires a separate key, 2 keys are supplied for each handle. Same key: all the lock cylinders can be locked with the same key.