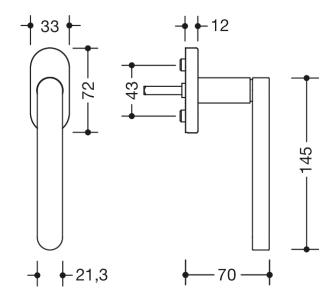

Dimensions in mm

## **Properties**

Window handle

model 271X in L-shape made of stainless steel matt black powder-coated (1.4301), spigot diameter 21.3 mm, length 145 mm, with  $90^{\circ}$  latching points and 7 mm square spindle, length protrudes by 30 mm (other lengths and  $45^{\circ}$  latching possible). Preassembled on an oval rose  $71 \times 33$  mm, with lug diameter 10 mm, concealed screw fixing, screw hole spacing 43 mm, cover cap made of stainless steel matt black powder-coated (1.4301), wall thickness 1.5 mm. Delivery without fixing screws.