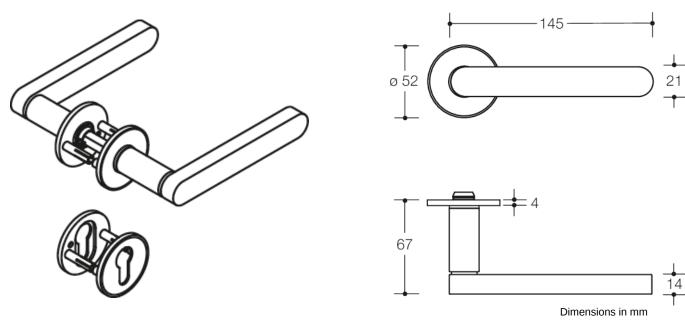

## **Properties**

Fire door fitting with escutcheons

with flat roses according to DIN 18255 and EN 1906 and inlay made of black matt polyamide, consisting of: Lever handle 271XPM in L-shape made of stainless steel (1.4301), black deep matt powder-coated, neck diameter 21.3 mm, length 145 mm, with stepped shoulder guide and set screw M5 as additional fixing of lever and spindle, for optimal transfer of force to door leaf.

Flat lever rose and escutcheons, 306.23VI..., round, diameter 52 mm, 4.0 mm high. Concealed, non-loosening connection: fixed rotating bearing of the lever handle and the roses, and support pin that dips into the door leaf. Fast and easy assembly by latching in preassembled assemblies.

Rose material made of stainless steel (1.4301) matt in PVD-coating,

Rose insert made of matt black polyamide

Designed and tested for the projects segment, user category to EN 1906 - Class 4 fire door fitting with spindle 9 mm, according to DIN 18273