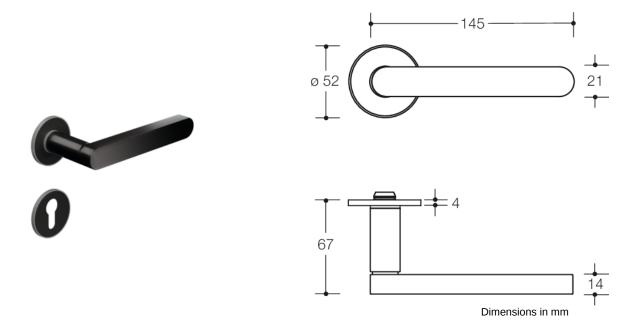

## **Properties**

Fire door fitting with escutcheons

with flat roses according to DIN 18255 and EN 1906 and inlay made of black matt polyamide, consisting of: Lever handle 271XPM in L-shape made of stainless steel (1.4301), black deep matt powder-coated, neck diameter 21.3 mm, length 145 mm, with stepped shoulder guide and set screw M5 as additional fixing of lever and spindle, for optimal transfer of force to door leaf.

Flat lever rose and escutcheons, 306.23XI..., round, diameter 52 mm, 4.0 mm high. Concealed, non-loosening connection: fixed rotating bearing of the lever handle and the roses, and support pin that dips into the door leaf. Fast and easy assembly by latching in preassembled assemblies.

Rose material made of stainless steel (1.4301) matt,

Rose insert made of matt black polyamide

Designed and tested for the projects segment, user category to EN 1906 - Class 4 fire door fitting with spindle 9 mm, according to DIN 18273