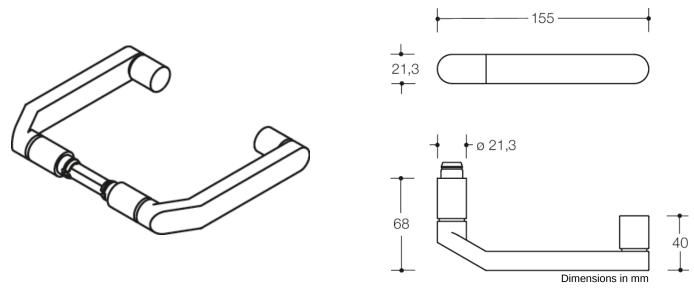

## **Properties**

Pair of levers in H-technology

Model 273X... made of stainless steel, (1.4301) neck diameter 21.3. mm, with stepped shoulder guide, groove and grub screw M5 x 8. Installed by simply latching the lever handle into the base parts. The lever handle fulfils the guidelines of the German Federal Association of Accident Insurers "Bundesverbandes der Unfallkassen e. V." - BUK (safety margin to closing edge 25 mm) and the requirements of EN 179.

Surface satin finished. With square spindle 8, 8.5, 9 or 10/8 mm stepped. Compatible with the following roses and backplates:

315.21XAH, 219.21XAH

Telefon: +49 5691 82-0

Telefax: +49 5691 82-319