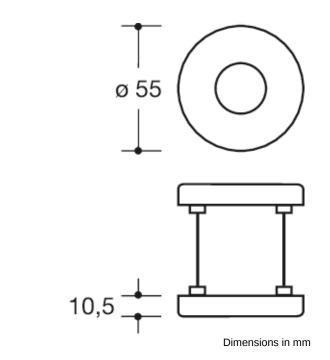

Rose cap round, made of solid coloured matt polyamide, diameter 55 mm, 10.5 mm high, flat, 1.5 mm wall thickness.

Supplied without screws