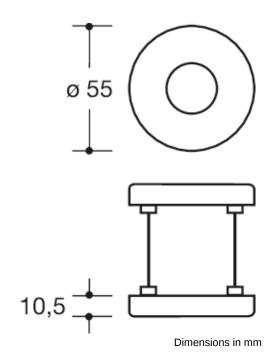

Rose cap round, made of solid coloured matt polyamide, diameter 55 mm, 10.5 mm high, flat, 1.5 mm wall thickness.

Telefon: +49 5691 82-0

Telefax: +49 5691 82-319

Supplied incl. screws