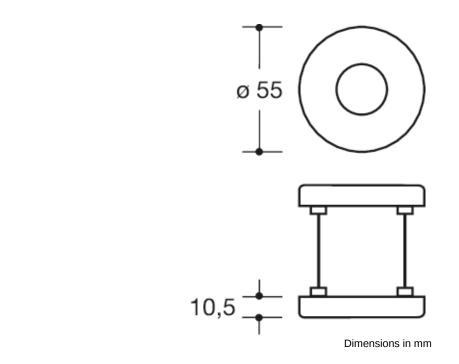

Rose cover cap, round, diameter 55 mm, 10.5 mm high, flat, 1.5 mm wall thickness. Supplied without screws