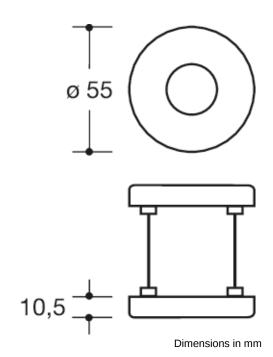

Rose cover cap, round, diameter 55 mm, 10.5 mm high, flat, 1.5 mm wall thickness. Supplied without screws

Telefon: +49 5691 82-0

Telefax: +49 5691 82-319