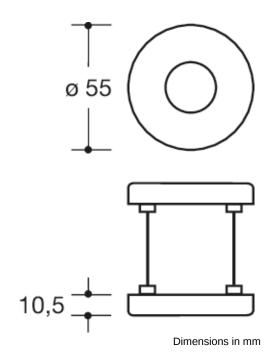

Rose cover cap, round, diameter 55 mm, 10.5 mm high, flat, 1.5 mm wall thickness. Supplied incl. screws

Telefon: +49 5691 82-0

Telefax: +49 5691 82-319