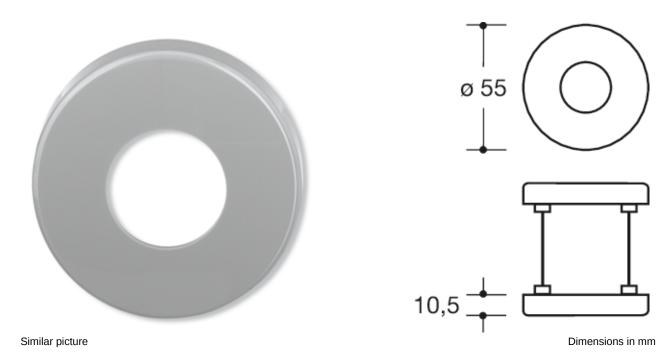

Rose cap round, diameter 55 mm, 10.5 mm high, flat, 1.5 mm wall thickness. Supplied without screws