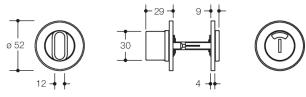

Dimensions in mm

## Properties

WC roses made of stainless steel with PVD surface

Flat WC roses, 306PBVINR..., round, diameter 52 mm, 4.0 mm high. Concealed, lock-tight connection of the roses and support pin that dips into the door leaf. Fast and easy engagement installation. WC version with emergency opening by means of coin and optionally with or without occupancy disc (red/green indicator) on the outside.

Rose material made of stainless steel (1.4301) matt in PVD-coating, Inlay and inspection disc made of black matt polyamide. Stainless steel latch, deep matt black powder-coated