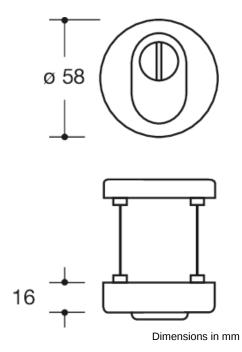

## **Properties**

RC-security rose in a matt polyamide steel composite with a cylinder cover, external rose, diameter 58 mm, 16 mm high, lower part with integrated cylinder cover with supporting enclosure, conically shaped as protection against forced twisting off, additional anti-drill protection implemented as an anti-drill protection plate with dimensions 32 mm x 74 mm. The anti-drill protection plate must be fixed, by bonding onto the lockcase with adhesive near the profile cylinder before mounting the lock. Internal rose FS version, diameter 55 mm, 10.5 mm high, concealed screw fixing, for paired mounting, supplied with screws M 5, holes for profile cylinder (PZ), for cylinder projection: 10.5 - 15 mm.