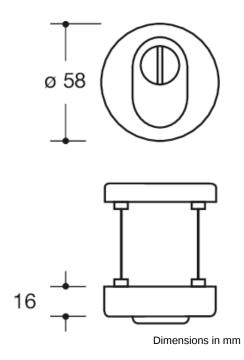

## **Properties**

RC security escutcheon made of polyamide-steel composite with cylinder cover, external rose diameter 58 mm, 16 mm high, base part with integrated cylinder cover with supporting enclosure, conically shaped as protection against forced twisting off

additional anti-drill protection implemented as an anti-drill protection plate with dimensions 32 mm x 74 mm. The anti-drill protection plate must be fixed, by bonding onto the lockcase with adhesive, in the area of the Euro cylinder before mounting the lock. Internal rose FS version, diameter 55 mm, 10.5 mm high, concealed screw fixing, for double-sided installation, supplied with screws M 5, holes for Euro cylinder (PZ), for cylinder overhang: 10.5 - 15 mm.