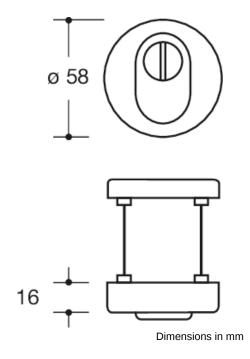

## **Properties**

Security escutcheon in polyamide-steel composite with cylinder cover, external rose, 58 mm diameter, 16 mm high, base with integrated cylinder cover, with supporting surround, conical shape as protection against forced twisting off, internal rose, FS type, 55 mm diameter, 10.5 mm high, concealed screw fixing, for installation in pairs, supplied with screws M 5, holes for profiled cylinder (Euro (PZ)), for cylinder projections: 10.5 - 15 mm. The security escutcheon conforms to the requirements of DIN 18273