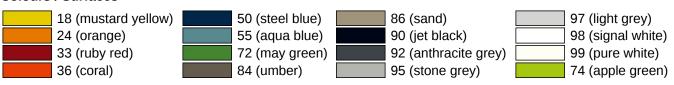

## **Properties**

Security escutcheon in polyamide-steel composite with cylinder cover, external rose, 58 mm diameter, 16 mm high, base with integrated cylinder cover, with supporting surround, conical shape as protection against forced twisting off, internal rose, FS type, 55 mm diameter, 10.5 mm high, concealed screw fixing, for installation in pairs, supplied with screws M 5, holes for profiled cylinder (Euro (PZ)), for cylinder projections: 10.5 - 15 mm. The security escutcheon conforms to the requirements of DIN 18273

## Colours / Surfaces



Telefon: +49 5691 82-0

Telefax: +49 5691 82-319