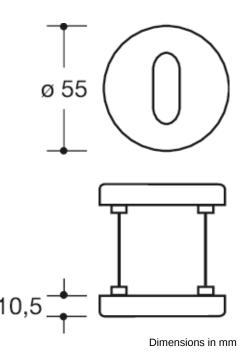

Rose cap round, diameter 55 mm, 10.5 mm high, flat, 1.5 mm wall thickness. Supplied without screws