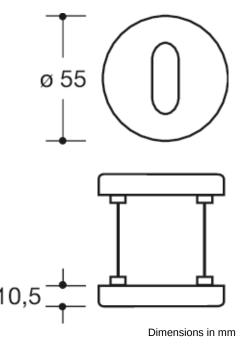

Rose cap round, diameter 55 mm, 10.5 mm high, flat, 1.5 mm wall thickness. Supplied without screws