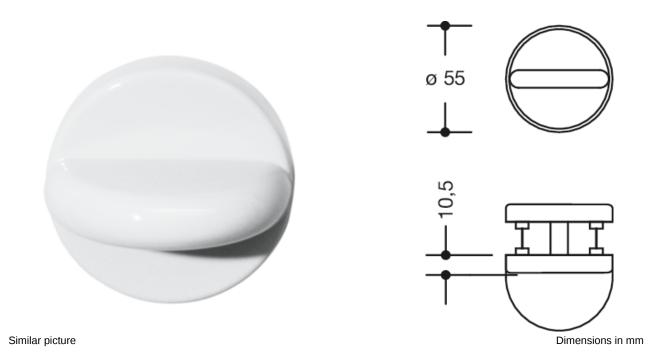

Rose cap round, diameter 55 mm, 10.5 mm high, flat, 1.5 mm wall thickness. Supplied without screws