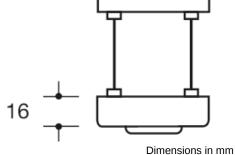

## **Properties**

Security rose in polyamide matt steel composite design with cylinder cover external rose, diameter 58 mm, 16 mm, high, lower part with integrated cylinder cover with support rail conical design, as protection against violent twisting Interior rose FS version, diameter 55 mm, 10.5 mm high, concealed, for paired mounting, delivery with screws M 5, holes for profile cylinder (PZ and KABA), for cylinder projection: 10.5 - 15 mm The security rose corresponds to the specifications of DIN 18273.