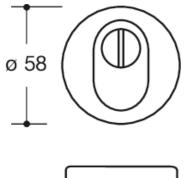

## **Properties**

Security rose in polyamide matt steel composite design with cylinder cover external rose, diameter 58 mm, 16 mm, high, lower part with integrated cylinder cover with support rail conical design, as protection against violent twisting Interior rose FS version, diameter 55 mm, 10.5 mm high, concealed, for paired mounting, delivery with screws M 5, holes for profile cylinder (PZ and KABA), for cylinder projection: 10.5 - 15 mm The security rose corresponds to the specifications of DIN 18273.