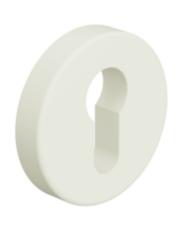

## **Properties**

Escutcheon

short stems, made of matt polyamide, solid colour, for fire protective doors

Rose substructure made of synthetic material-stainless steel composite, can be used for left and right-hand opening doors. Concealed, non-loosening screwed joint with M5 stainless steel screws sleeve-screw combination as well as the pivot disappearing into the door leaf.

Rose cap round, made of matt polyamide, solid colour, diameter 55 mm, 10.5 mm high, flat, 1.5 mm wall thickness.

Telefon: +49 5691 82-0

Telefax: +49 5691 82-319

Supplied without screws