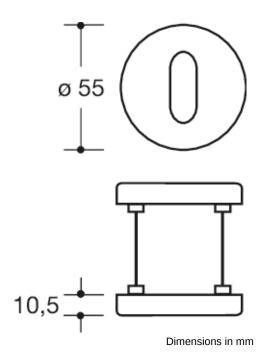

Rose cap round, made of matt polyamide, solid colour, diameter 55 mm, 10.5 mm high, flat, 1.5 mm wall thickness.

Telefon: +49 5691 82-0

Telefax: +49 5691 82-319

Supplied without screws