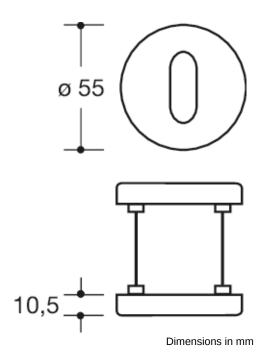

Rose cap round, diameter 55 mm, 10.5 mm high, flat, 1.5 mm wall thickness. Supplied without screws