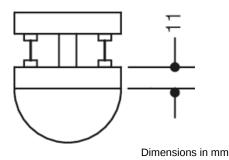

## **Properties**

WC-Rose

made of matt polyamide, solid colour,

Synthetic material rose substructure, can be used for left and right-hand opening doors. Concealed, non-loosening screwed joint with 5 mm Spax screws and the support/expansion pivot disappearing into the door leaf. WC version with emergency opening by means of square spindle or coin and occupancy disc (red/white indicator) on the outside (long stems). turnknob on the inside (short stems).

Rose cap round, made of matt polyamide, diameter 55 mm, 10.5 mm high, flat, 1.5 mm wall thickness. supplied incl. screws

Telefon: +49 5691 82-0

Telefax: +49 5691 82-319