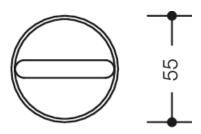

Rose cap round, made of matt polyamide, diameter 55 mm, 10.5 mm high, flat, 1.5 mm wall thickness. supplied incl. screws

Telefon: +49 5691 82-0

Telefax: +49 5691 82-319