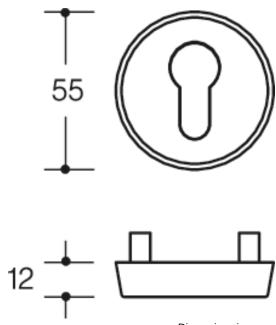

## Dimensions in mm

## **Properties**

RC security escutcheon made of stainless steel

External rose, solid, diameter 55 mm, 12 mm high, conically shaped as protection against forced twisting off, additional anti-drill protection implemented as an anti-drill protection plate with dimensions 32 mm x 74 mm. The anti-drill protection plate must be fixed, by bonding onto the lockcase with adhesive, in the area of the Euro cylinder before mounting the lock. Internal rose FS version made of polyamide-steel composite, diameter 55 mm, 10.5 mm high, concealed screw fixing, for double-sided installation, supplied with screws M 5, holes for Euro cylinder (PZ and KABA), for cylinder overhang: 9 - 15 mm.