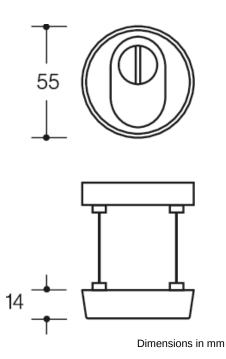

## **Properties**

RC security escutcheon made of stainless steel with cylinder cover

External rose, solid, diameter 55 mm, 14 mm high, with integrated cylinder cover with supporting enclosure, conically shaped as protection against forced twisting off, additional anti-drill protection implemented as an anti-drill protection plate with dimensions 32 mm x 74 mm. The anti-drill protection plate must be fixed, by bonding onto the lockcase with adhesive, in the area of the Euro cylinder before mounting the lock. Internal rose FS version, diameter 55 mm, 10.5 mm high, concealed screw fixing, for double-sided installation, supplied with screws M 5, holes for Euro cylinder (PZ and KABA), for cylinder overhang: 10.5 - 15 mm. Protection class: ES 1 to DIN 18257, can be used on burglar resistant elements to EN 1627-1630 Satin surface