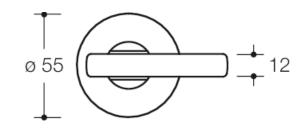

## **Properties**

WC-rose made of stainless steel

Rose substructure made of synthetic material, can be used for left and right-hand opening doors. WC version with emergency opening by means of square spindle or coin and occupancy disc (red/white indicator) on the outside (long stems), turnknob on the inside (short stems). Actuating bar 75 x 12 mm in asymmetric, extended version to increase the ease of use and for use in motor restriction.

Rose cap round, made of stainless steel (1.4301), diameter 55 mm, 10.5 mm high, 1.5 mm wall thickness. Surface satin finished

Telefon: +49 5691 82-0

Telefax: +49 5691 82-319

info@hewi.de

www.hewi.com

KN version - short stems, supplied without screws