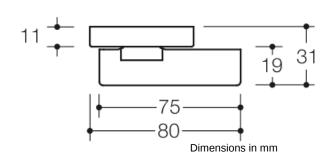

## **Properties**

WC-rose made of stainless steel

Rose substructure made of synthetic material, can be used for left and right-hand opening doors. WC version with emergency opening by means of square spindle or coin and occupancy disc (red/white indicator) on the outside (long stems), turnknob on the inside (short stems). Actuating bar 75 x 12 mm in asymmetric, extended version to increase the ease of use and for use in motor restriction.

Rose cap round, made of stainless steel (1.4301), diameter 55 mm, 10.5 mm high, 1.5 mm wall thickness. Surface satin finished

Telefon: +49 5691 82-0

Telefax: +49 5691 82-319

info@hewi.de

www.hewi.com

KN version - short stems, supplied without screws