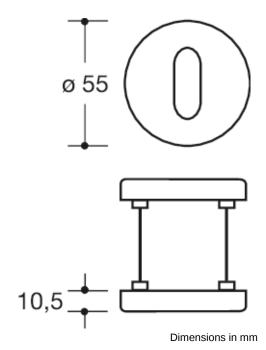

Rose cap round, diameter 55 mm, 10.5 mm high, flat, 1.5 mm wall thickness. supplied incl. screws