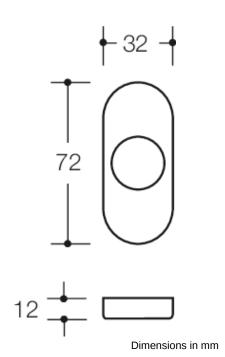

Rose cover cap, oval,  $32 \times 72$  mm, 12 mm high, 1.5 mm wall thickness. Supplied without screws