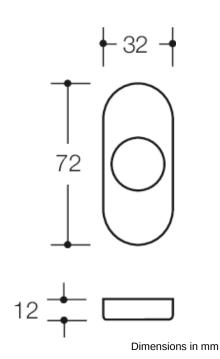

Rose cap oval, made of matt polyamide, 32 x 72 mm, 12 mm high, flat, 1.5 mm wall thickness. Supplied without screws

Fax: +49 5691 82-319