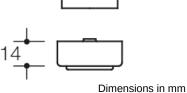

## **Properties**

Security rose in polyamide matt steel composite design with cylinder cover external rose, oval  $72 \times 37$  mm, 14 mm, high, tempered lower part with integrated cylinder cover, with support rail conical design, as protection against violent twisting Interior rose FS version, oval  $72 \times 31$  mm, 10.5 mm high, concealed screw fitting, for screwed mounting, delivery without screws, holes for profile cylinder (PZ), for cylinder projection: 8 - 14 mm The security rose corresponds to the specifications of DIN 18273