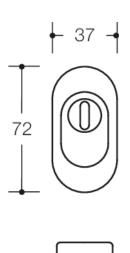

## **Properties**

Security rose in polyamide matt steel composite design with cylinder cover external rose, oval  $72 \times 37$  mm, 14 mm, high, tempered lower part with integrated cylinder cover, with support rail conical design, as protection against violent twisting Interior rose FS version, oval  $72 \times 31$  mm, 10.5 mm high, concealed screw fitting, for screwed mounting, delivery without screws, holes for profile cylinder (PZ), for cylinder projection: 8 - 14 mm The security rose corresponds to the specifications of DIN 18273