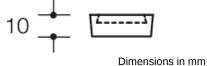

## **Properties**

Security escutcheon made of stainless steel External rose, solid, oval 72 x 30 mm, 10 mm high, hardened, conical shape, as protection against forced twisting off Internal rose, FS type in polyamide-steel composite, oval 72 x 30 mm, 10.5 mm high, concealed screw fixing, for screw-on installation, supplied without screws Holes for profiled cylinder (Euro (PZ)), for cylinder projections: 10.5 - 15 mm The security escutcheon conforms to the requirements of DIN 18273 Surface satin finished