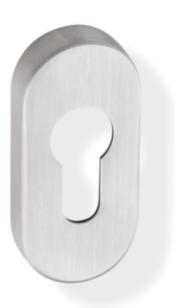

## **Properties**

Security escutcheon made of stainless steel External rose, solid, oval 72 x 30 mm, 10 mm high, hardened, conical shape, as protection against forced twisting off Internal rose, FS type in polyamide-steel composite, oval 72 x 30 mm, 10.5 mm high, concealed screw fixing, for screw-on installation, supplied without screws Holes for profiled cylinder (Euro (PZ)), for cylinder projections: 10.5 - 15 mm The security escutcheon conforms to the requirements of DIN 18273 Surface satin finished