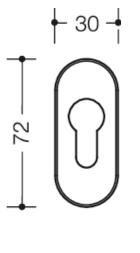

## **Properties**

Security escutcheon made of stainless steel External rose, solid, oval 72 x 30 mm, 10 mm high, hardened, conical shape, as protection against forced twisting off Internal rose, FS type in polyamide-steel composite, oval 72 x 30 mm, 10.5 mm high, concealed screw fixing, for screw-on installation, supplied without screws Holes for profiled cylinder (Euro (PZ)), for cylinder projections: 10.5 - 15 mm The security escutcheon conforms to the requirements of DIN 18273 Surface satin finished