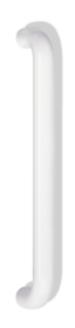

## **Properties**

Pull handle made of rail system

System 111 made of solid coloured polyamide, diameter 33 mm, with continuous, corrosion-proof steel insert, for one-sided and paired fixing on glass, wooden, PVC and metal doors (aluminium: 1 to 3 chamber, steel: 1 chamber profiles).