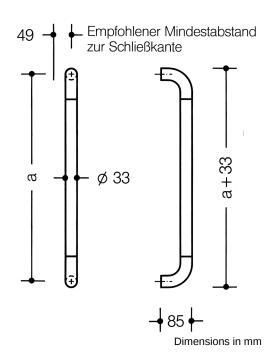

## **Properties**

Pull handle made of rail system

System 111 made of solid coloured polyamide, diameter 33 mm, with continuous, corrosion-proof steel insert, for one-sided and paired fixing on glass, wooden, PVC and metal doors (aluminium: 1 to 3 chamber, steel: 1 chamber profiles).

Load bearing capacity under alternating load 100 kg on wooden and metal doors, 50 kg on PVC doors, with 2 fixing points, fixing outside the lock area or within the lock area, as well as fixing through the lock. Straight handle in a curved shape, with straight supports, for mounting on leaf doors, in conjunction with BA5.0 for frame doors, fulfils the handle requirements of the guidelines of the German Federal Association of Accident Insurance Funds (Bundesverband der Unfallkassen e. V. - BUK) - safe distance from the closing edge 25 mm. State required centre-to-centre within range from 200 mm to 2150 mm