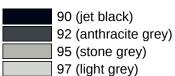

on-proof steel insert, for one-sided and paired fixing on glass, wooden, PVC and metal doors (aluminium: 1 to 3 chamber, steel: 1 chamber profiles).

Load bearing capacity under alternating load 100 kg on wooden and metal doors, 50 kg on PVC doors, with 2 fixing points, fixing outside the lock area or within the lock area, as well as fixing through the lock. Straight handle in a curved shape, with straight supports, for mounting on leaf doors, in conjunction with BA5.0 for frame doors, fulfils the handle requirements of the guidelines of the German Federal Association of Accident Insurance Funds (Bundesverband der Unfallkassen e. V. - BUK) - safe distance from the closing edge 25 mm. State required centre-to-centre within range from 200 mm to 2150 mm

## Awards





## Colours / Surfaces





Telefon: +49 5691 82-0

Telefax: +49 5691 82-319