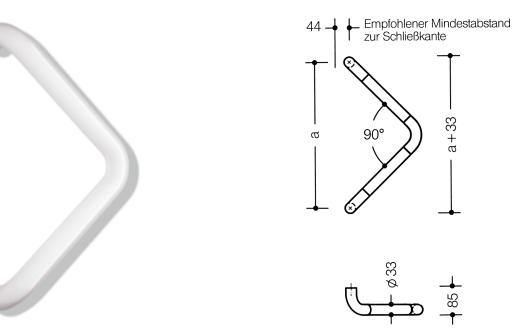

Dimensions in mm

Load bearing capacity under alternating load 100 kg on wooden and metal doors, 50 kg on PVC doors, with 2 fixing points, fixing outside the lock area or within the lock area, as well as fixing through the lock. handle with open angle - 90 degrees - in curved shape, with straight supports, for mounting on leaf doors, in conjunction with BA5.0 for frame doors, fulfils the handle requirements of the guidelines of the German Federal Association of Accident Insurance Funds (Bundesverband der Unfallkassen e. V. - BUK) - safe distance from the closing edge 25 mm.

State required centre-to-centre within range from 280 mm to 500 mm