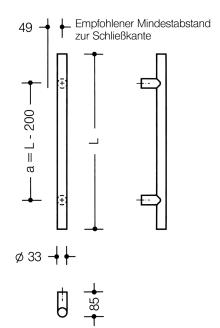

Dimensions in mm

## **Properties**

Pull handle made of rail system

System 111 made of solid coloured polyamide, diameter 33 mm, with continuous, corrosion-proof steel insert, for one-sided and paired fixing on glass, wooden, PVC and metal doors (aluminium: 1 to 3 chamber, steel: 1 chamber profiles).

Load bearing capacity under alternating load 100 kg on wooden and metal doors, 50 kg on PVC doors, with 2 fixing points, fixing outside the lock area or within the lock area, as well as fixing through the lock. straight handle with straight supports for mounting on flush doors.

State required length within range from 300 mm to 2150 mm

## Colours / Surfaces

99 (pure white)
98 (signal white)
97 (light grey)
95 (stone grey)



Telefon: +49 5691 82-0

Telefax: +49 5691 82-319