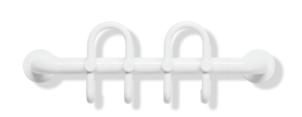

## Cloakroom rail

- with hook 33.7010.6H
- cloakroom rail made of rail system diameter 33 mm
- polyamide tube with corrosion-resistant steel core
- · with fixed double hooks, version 6H facing the rear
- fixing with roses, diameter 70 mm
- centre-to-centre a min. 450 mm with 2 double hooks
- longer version possible, in 150 mm increments
- with the GS symbol for tested safety
- supplied without screws and plugs
- · made of high-quality polyamide according to HEWI colour chart