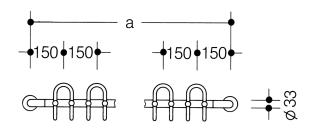

Similar picture Dimensions in mm

## Cloakroom rail

- with hook 33.7010.6H
- cloakroom rail made of rail system diameter 33 mm
- polyamide tube with corrosion-resistant steel core
- · with fixed double hooks, version 6H facing the rear
- fixing with roses, diameter 70 mm
- centre-to-centre a min. 450 mm with 2 double hooks
- longer version possible, in 150 mm increments
- with the GS symbol for tested safety
- supplied without screws and plugs
- · made of high-quality polyamide according to HEWI colour chart