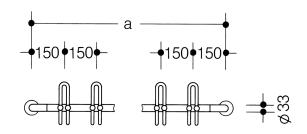

## Cloakroom rail

- with hook 33.7010.7H
- cloakroom rail made of rail system diameter 33 mm
- · polyamide tube with corrosion-resistant steel core
- · with fixed double hooks, version 7H facing the rear
- fixing with roses, diameter 70 mm
- centre-to-centre a min. 450 mm with 2 double hooks
- longer version possible, in 150 mm increments
- · with the GS symbol for tested safety
- supplied without screws and plugs
- made of high-quality polyamide according to HEWI colour chart