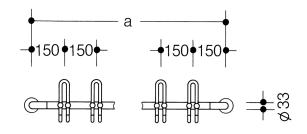

Similar picture Dimensions in mm

## **Properties**

Cloakroom rail

- with hook 33.7010.7V
- cloakroom rail made of rail system diameter 33 mm
- · polyamide tube with corrosion-resistant steel core
- with fixed double hook version 7V, facing the front
- fixing with roses, diameter 70 mm
- centre-to-centre a min. 450 mm with 2 double hooks
- longer version possible, in 150 mm increments
- · supplied without screws and plugs
- made of high-quality polyamide according to HEWI colour chart