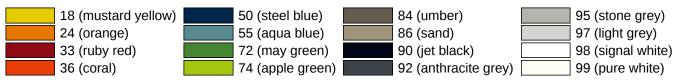

**

Cloakroom rail

- · corner version
- cloakroom and towel rail made of rail system diameter 33 mm
- polyamide tube with corrosion-resistant steel core and 90° corner bend
- with picto-Frame PB8 made of polyamide at 150 mm spacing
- with frame 36 x 36 for pictograms
- · with tumbler and rotatable triple hook
- · including fixing with roses, diameter 70 mm
- · with the GS symbol for tested safety
- length W1 = .... mm, length W2 = .... mm
- number of pictogram holders ...... pcs. pcs.
- for individualisation, additional HEWI pictogram sheets available as blank version for labelling 33.1770E or with motifs 33.1770A, 33.1770B, 33.1770B or 33.1770D
- supplied without screws and plugs
- · made of high-quality polyamide according to HEWI colour chart

## Certificates



## Colours / Surfaces



Telephon: +49 5691 82-0

Fax: +49 5691 82-319