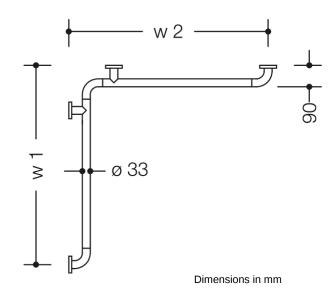

## **Properties**

Cloakroom rail

- · corner version
- cloakroom and towel rail made of rail system diameter 33 mm
- polyamide tube with corrosion-resistant steel core and 90° corner bend
- with picto-Frame PB8 made of polyamide at 150 mm spacing
- with frame 36 x 36 for pictograms
- · with tumbler and rotatable triple hook
- · including fixing with roses, diameter 70 mm
- · with the GS symbol for tested safety
- length W1 = .... mm, length W2 = .... mm
- number of pictogram holders ...... pcs. pcs.
- for individualisation, additional HEWI pictogram sheets available as blank version for labelling 33.1770E or with motifs 33.1770A, 33.1770B, 33.1770B or 33.1770D
- supplied without screws and plugs
- · made of high-quality polyamide according to HEWI colour chart