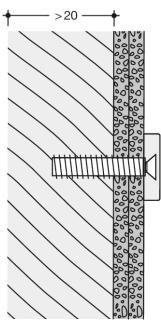

## **Properties**

Cover kit with fixing

- for Range 801 / 805 Classic stationary support and hinged supports rails
- for Range 801 / 805 Classic shower spray guards

For installation on lightweight walls you will need a rear lining, e.g. laminated timber boards, with waterproof bonding >20 mm thick. 30 mm thickness required, for example, Support stand or wall installation) Consisting of: