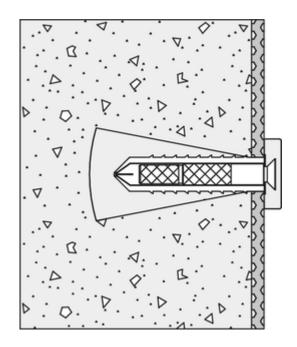

## Consisting of:

- 2 stainless steel screws
- 2 anchor sleeves
- 2 mesh sleeves, diameter 22 mm
- 2 caps made of high-quality polyamide in HEWI colour 99 (pure white)
- 2 bases made of high-quality black polyamide

To be provided additionally:

Injection mortar (HEWI order No.: 200266)

or to be provided on site:

Hilti HIT-HY 270 injection mortar

Market standard undercut drill 22/100