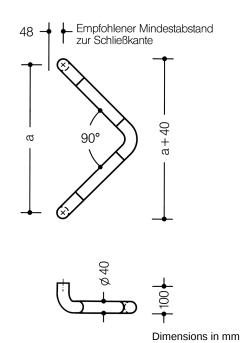

Load bearing capacity under alternating load 100 kg on wooden and metal doors, 50 kg on PVC doors, with 2 fixing points, fixing outside the lock area or within the lock area, as well as fixing through the lock. handle with open angle - 90 degrees - in curved shape, with straight supports, for mounting on leaf doors, in conjunction with BA5.0 for frame doors, fulfils the handle requirements of the guidelines of the German Federal Association of Accident Insurance Funds (Bundesverband der Unfallkassen e. V. - BUK) - safe distance from the closing edge 25 mm.

State required centre-to-centre within range from 280 mm to 550 mm