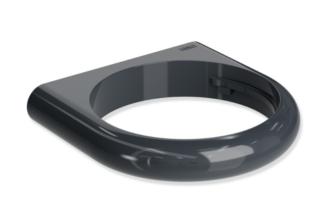

## **Properties**

Range 477 Holder, large

- ring-shaped wall-mounted bracket
- serves as holder for large soap dish and storage basket insert
- 141 mm wide, 25 mm high and 140 mm deep, insert opening 115 mm in diameter
- made of high-quality polyamide according to HEWI colour chart