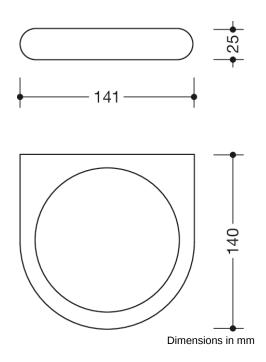

## **Properties**

Range 477 Holder, large

- ring-shaped wall-mounted bracket
- serves as holder for large soap dish and storage basket insert
- 141 mm wide, 25 mm high and 140 mm deep, insert opening 115 mm in diameter
- made of high-quality polyamide according to HEWI colour chart