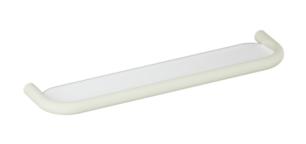

## **Properties**

Range 477 Shelf with plate glass

- plate glass shelf tightly fitted in all-round edgedue to push-button facilitated release
- anti-theft locking system
- 600 mm wide, 28 mm high and 140 mm deep, plate glass 572 mm wide
- made of high-quality matt polyamide in HEWI colours 99 (pure white), 98 (signal white), 97 (light grey), 95 (stone grey) and 92 (anthracite grey)
- · plate glass shelf available in opaquet white
- including non-corrosive HEWI fixing material