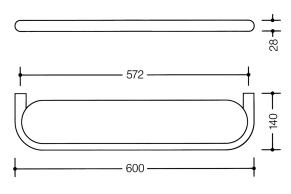

Similar picture Dimensions in mm

## **Properties**

Range 477 Shelf with plate glass

- plate glass shelf tightly fitted in all-round edgedue to push-button facilitated release
- anti-theft locking system
- 600 mm wide, 28 mm high and 140 mm deep, plate glass 572 mm wide
- made of high-quality matt polyamide in HEWI colours 99 (pure white), 98 (signal white), 97 (light grey), 95 (stone grey) and 92 (anthracite grey)
- · plate glass shelf available in opaquet white
- including non-corrosive HEWI fixing material